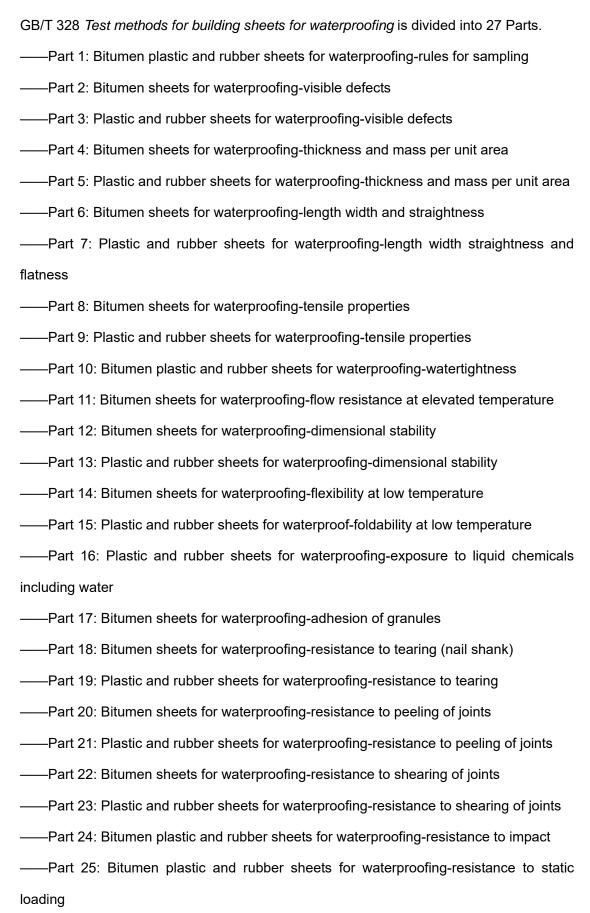

#### **Foreword**

- ——Part 26: Bitumen sheets for waterproofing-dissouble composite of membrane (impregnated and coated asphalt amount)
- ——Part 27: Bitumen plastic and rubber sheets for waterproofing-water absorption This Part is part 10 of GB/T 328.

This part replaces the GB/T 328.3-1989 *Test methods for asphalt waterproof roll roofing--Water impermeability of asphalt.* 

The standard GB/T 328.1~328.27-2007 Test methods for building sheets for waterproofing composed by this part and other parts replaces the GB/T 328-1989 Test methods for asphalt waterproof roll roofing.